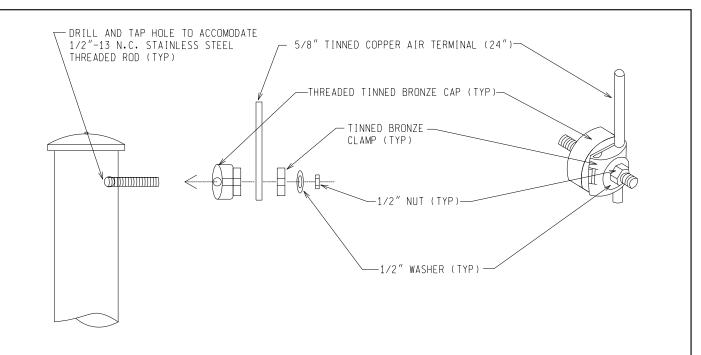

LIGHTNING PROTECTION ON WOOD POLE

NOT TO SCALE

| MICHIGAN DEPARTMENT OF TRANSPORTATION<br>BUREAU OF HIGHWAYS DELIVERY STANDARD PLAN | FHWA APPROVAL DATE |           | SIG-231-A | SHEET  |
|------------------------------------------------------------------------------------|--------------------|-----------|-----------|--------|
| File: RefDoc/TR/Signals/Web/Sp Det/Fin/SIG231B.d                                   | gn Rev. 02/08/21   | PLAN DATE | 310 231 A | 2 of 6 |









PROFILE VIEW ALTERNATE VIEW

## <u>MAST ARM POLE</u> "DETAIL F"



## LIGHTNING PROTECTION CLAMP ON ALUMINUM STEEL GUSSETED TUBE "DETAIL G"

NOT TO SCALE

| MICHIGAN DEPARTMENT OF TRANSPORTATION BUREAU OF HIGHWAYS DELIVERY STANDARD PLAN | FHWA APPROVAL DATE |           | SIC-231-A | SHEET  |
|---------------------------------------------------------------------------------|--------------------|-----------|-----------|--------|
| File: RefDoc/TR/Signals/Web/Sp Det/Fin/SIG231A.da                               | gn Rev. 02/08/21   | PLAN DATE | 310 231 A | 6 of 6 |