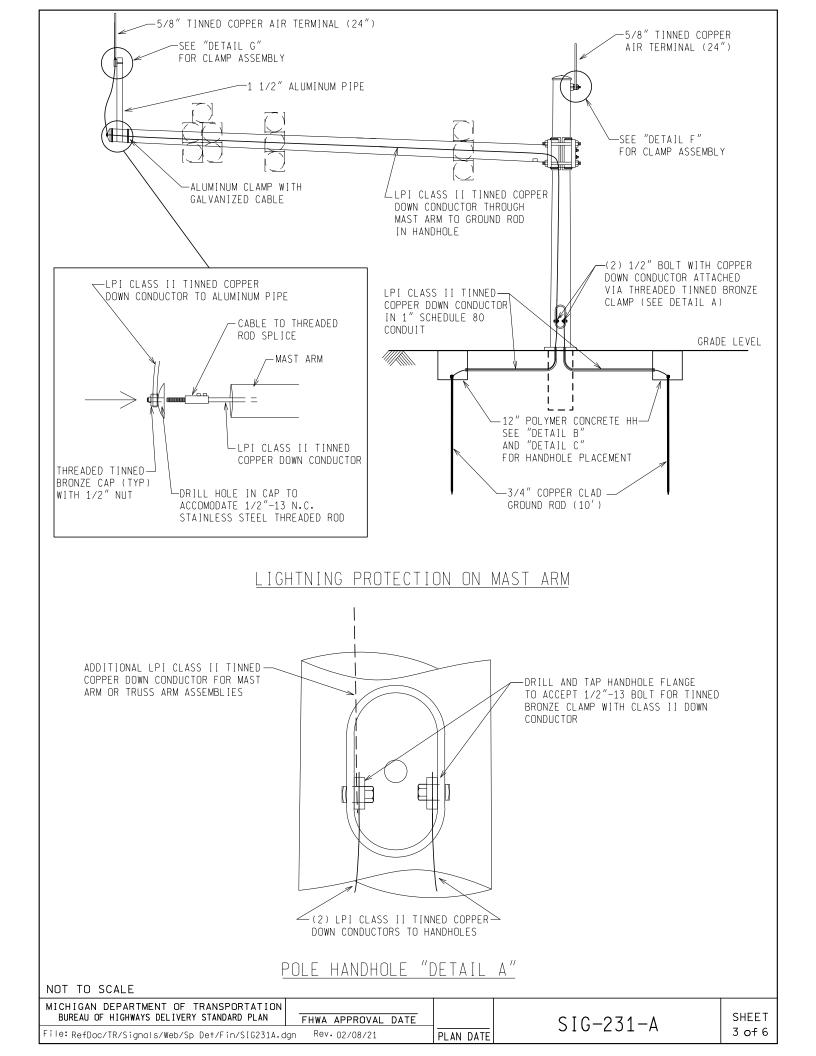

PROFILE VIEW ALTERNATE VIEW

## <u>MAST ARM POLE</u> "DETAIL F"

## LIGHTNING PROTECTION CLAMP ON ALUMINUM STEEL GUSSETED TUBE "DETAIL G"

NOT TO SCALE

| MICHIGAN DEPARTMENT OF TRANSPORTATION BUREAU OF HIGHWAYS DELIVERY STANDARD PLAN | FHWA APPROVAL DATE |           | SIC-231-A | SHEET  |
|---------------------------------------------------------------------------------|--------------------|-----------|-----------|--------|
| File: RefDoc/TR/Signals/Web/Sp Det/Fin/SIG231A.da                               | gn Rev. 02/08/21   | PLAN DATE | 310 231 A | 6 of 6 |