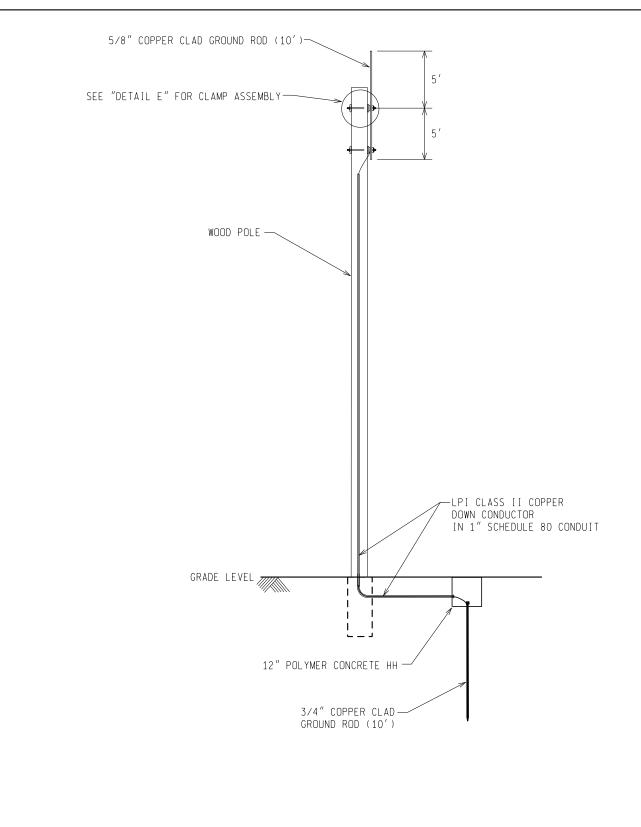

LIGHTNING PROTECTION ON WOOD POLE

NOT TO SCALE

| MICHIGAN DEPARTMENT OF TRANSPORTATION<br>BUREAU OF HIGHWAYS DELIVERY STANDARD PLAN | FHWA APPROVAL DATE |           | SIG-231-A | SHEET  |
|------------------------------------------------------------------------------------|--------------------|-----------|-----------|--------|
| File: RefDoc/TR/Signals/Web/Sp Det/Fin/SIG231B.d                                   | gn Rev. 02/08/21   | PLAN DATE | 310 231 A | 2 of 6 |