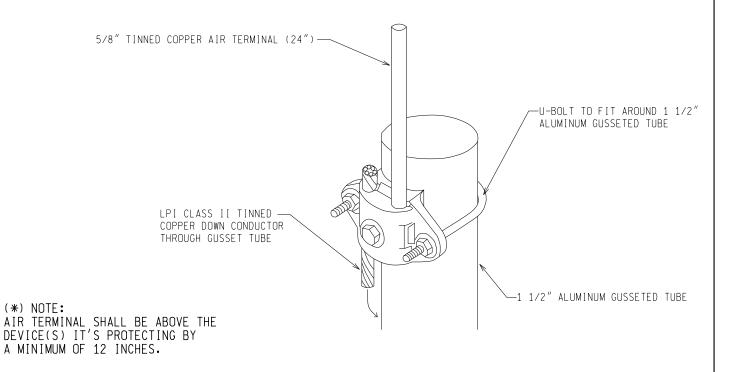

## LIGHTNING PROTECTION CLAMP ON ALUMINUM STEEL GUSSETED TUBE "DETAIL G"

NOT TO SCALE

| MICHIGAN DEPARTMENT OF TRANSPORTATION BUREAU OF HIGHWAYS DELIVERY STANDARD PLAN | FHWA APPROVAL DATE |           | SIC-231-A | SHEET  |
|---------------------------------------------------------------------------------|--------------------|-----------|-----------|--------|
| File: RefDoc/TR/Signals/Web/Sp Det/Fin/SIG231A.da                               | gn Rev. 02/08/21   | PLAN DATE | 310 231 A | 6 of 6 |