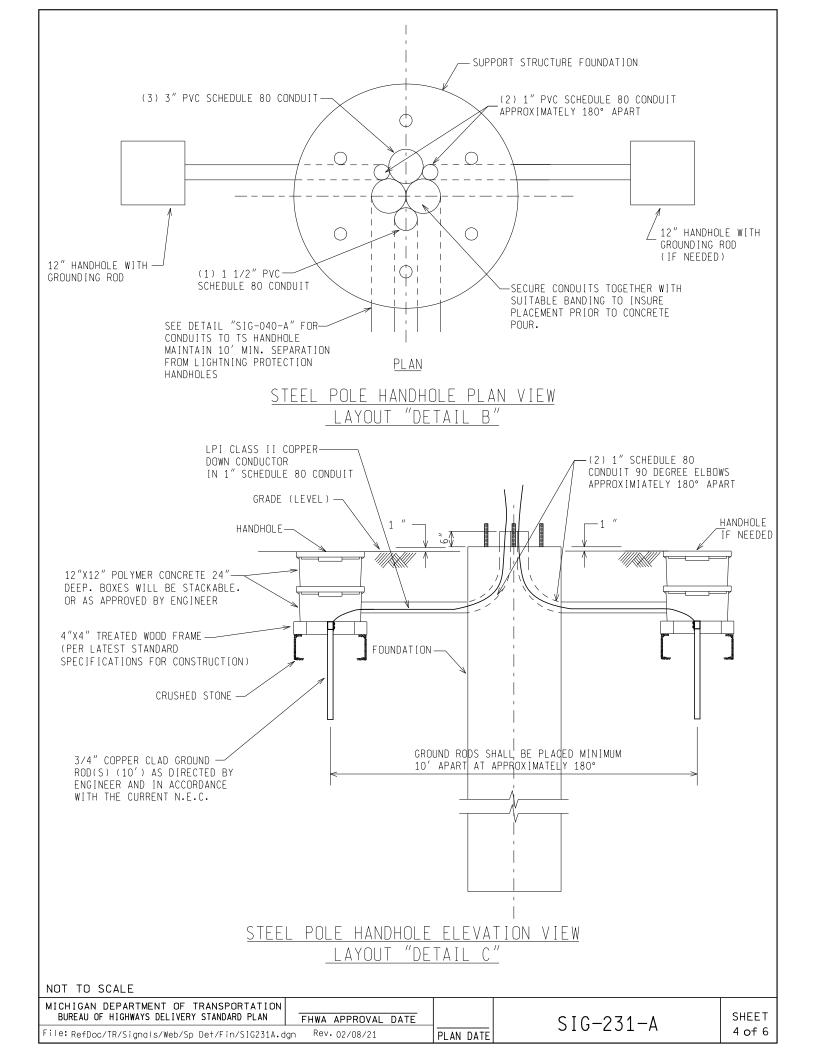

LIGHTNING PROTECTION ON WOOD POLE

NOT TO SCALE

| MICHIGAN DEPARTMENT OF TRANSPORTATION<br>BUREAU OF HIGHWAYS DELIVERY STANDARD PLAN | FHWA APPROVAL DATE |           | SIG-231-A | SHEET  |
|------------------------------------------------------------------------------------|--------------------|-----------|-----------|--------|
| File: RefDoc/TR/Signals/Web/Sp Det/Fin/SIG231B.d                                   | gn Rev. 02/08/21   | PLAN DATE | 310 231 A | 2 of 6 |









PROFILE VIEW ALTERNATE VIEW

## <u>MAST ARM POLE</u> "DETAIL F"



## LIGHTNING PROTECTION CLAMP ON ALUMINUM STEEL GUSSETED TUBE "DETAIL G"

NOT TO SCALE

| MICHIGAN DEPARTMENT OF TRANSPORTATION BUREAU OF HIGHWAYS DELIVERY STANDARD PLAN | FHWA APPROVAL DATE |           | SIC-231-A | SHEET  |
|---------------------------------------------------------------------------------|--------------------|-----------|-----------|--------|
| File: RefDoc/TR/Signals/Web/Sp Det/Fin/SIG231A.da                               | gn Rev. 02/08/21   | PLAN DATE | 310 231 A | 6 of 6 |