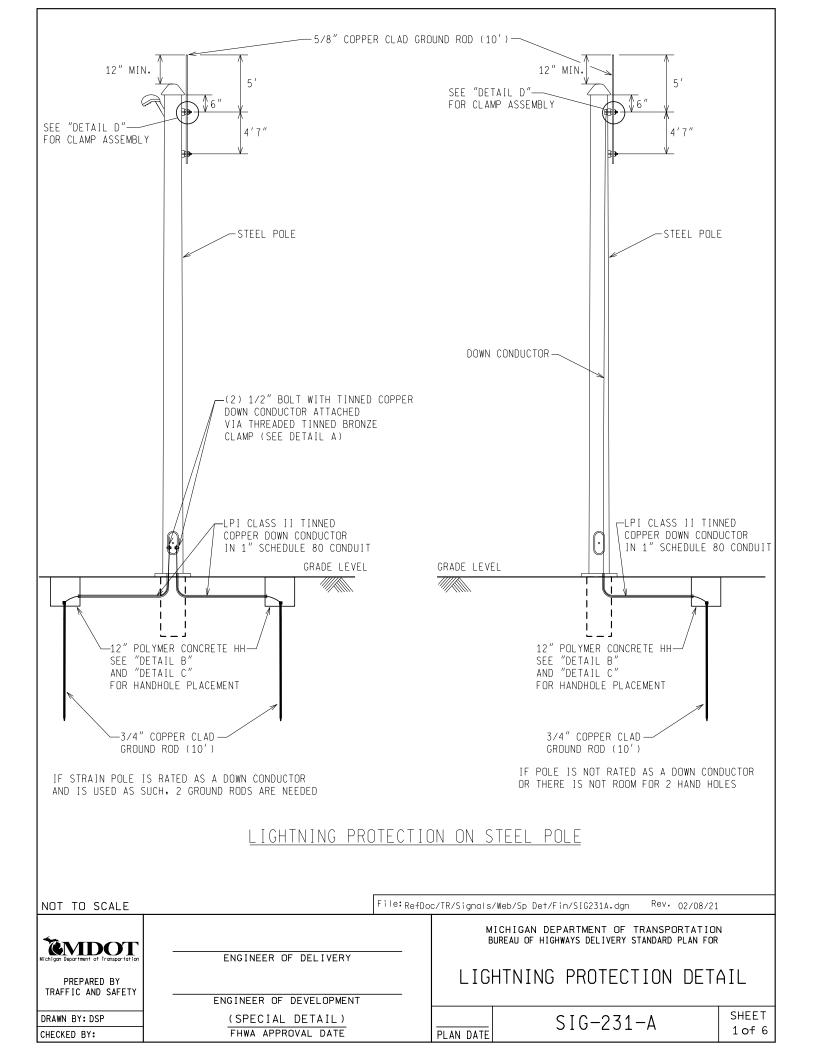

LIGHTNING PROTECTION ON WOOD POLE

NOT TO SCALE

| MICHIGAN DEPARTMENT OF TRANSPORTATION<br>BUREAU OF HIGHWAYS DELIVERY STANDARD PLAN | FHWA APPROVAL DATE |           | SIG-231-A | SHEET  |
|------------------------------------------------------------------------------------|--------------------|-----------|-----------|--------|
| File: RefDoc/TR/Signals/Web/Sp Det/Fin/SIG231B.d                                   | gn Rev. 02/08/21   | PLAN DATE | 310 231 A | 2 of 6 |