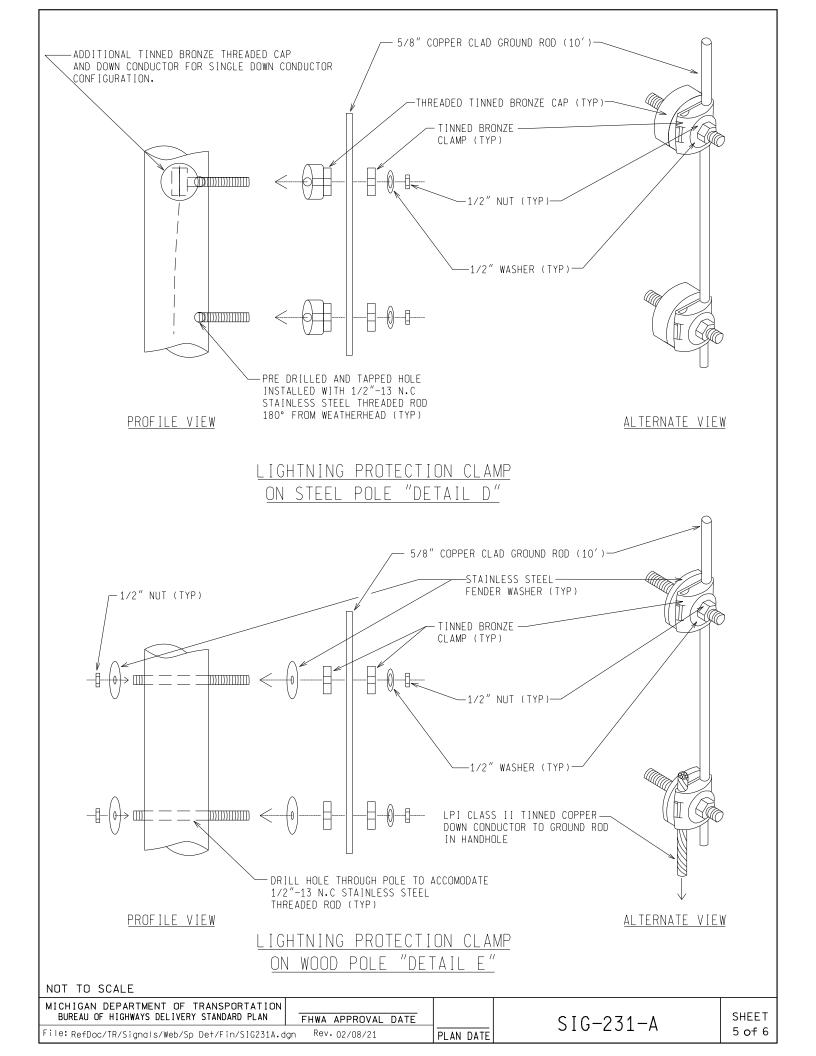

LIGHTNING PROTECTION ON WOOD POLE

NOT TO SCALE

| MICHIGAN DEPARTMENT OF TRANSPORTATION<br>BUREAU OF HIGHWAYS DELIVERY STANDARD PLAN | FHWA APPROVAL DATE |           | SIG-231-A | SHEET  |
|------------------------------------------------------------------------------------|--------------------|-----------|-----------|--------|
| File: RefDoc/TR/Signals/Web/Sp Det/Fin/SIG231B.d                                   | gn Rev. 02/08/21   | PLAN DATE | 310 231 A | 2 of 6 |